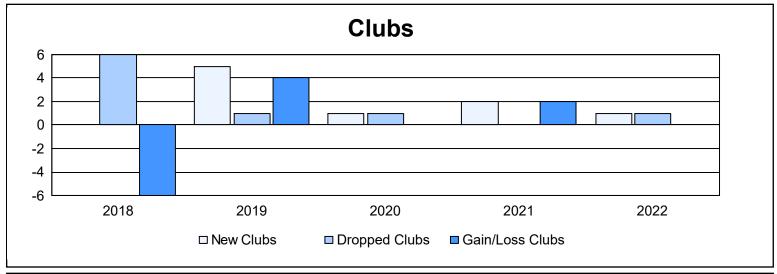

District LA 3 As of June 2022 Cumulative

| Year      | New<br>Clubs | Dropped<br>Clubs | Gain/<br>Loss<br>Clubs | New<br>Members | Charter<br>Members | Reinstate<br>Members | Transfer<br>Members | Total<br>Member<br>Added | Total<br>Members<br>Dropped | Gain/<br>Loss<br>Members |
|-----------|--------------|------------------|------------------------|----------------|--------------------|----------------------|---------------------|--------------------------|-----------------------------|--------------------------|
| 2017-2018 | 0            | 6                | -6                     | 108            | 2                  | 2                    | 9                   | 121                      | 330                         | -209                     |
| 2018-2019 | 5            | 1                | 4                      | 157            | 150                | 1                    | 3                   | 311                      | 178                         | 133                      |
| 2019-2020 | 1            | 1                | 0                      | 102            | 26                 | 9                    | 9                   | 146                      | 302                         | -156                     |
| 2020-2021 | 2            | 0                | 2                      | 188            | 57                 | 3                    | 2                   | 250                      | 214                         | 36                       |
| 2021-2022 | 1            | 1                | 0                      | 133            | 48                 | 14                   | 14                  | 209                      | 238                         | -29                      |
| Average   | 2            | 2                | 0                      | 138            | 57                 | 6                    | 7                   | 207                      | 252                         | -45                      |